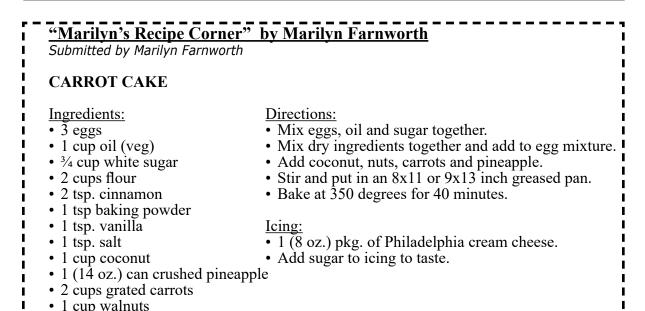

# Remember to get your submissions in to me before the deadline! Any errors or late submissions will be noted in the next month's Monthly Media.

Remember these articles...

- 1. <u>Meet Your Neighbor!</u> With your permission, I will highlight a member of our community. Whether a new move-in or a seasoned veteran, we would like to know your name and a little about you.
- 2. <u>Marilyn's Recipe Corner!</u> Drop off your favorite recipe with your name at my home (#163) or email it to my address above and I will enter one each month in the newsletter.
- 3. <u>Community Articles!</u> If you wish to submit an article that may be interesting to our residents, feel free to email or drop it to me at #163 for editing and submission for publication. Be sure to add your name and phone number.